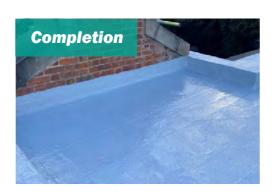

## The solution

AlphaGuard PUMA Liquid Applied Flat Roofing System was chosen for the refurbishment works. This system is fast-curing in low and high temperatures, certified with Broof(t4) classification, and comes with a 25-year warranty.

To create a smooth foundation for the liquid applied solution, TremVap was installed.

AlphaGuard PUMA was then applied seamlessly to the roof and details, including drainage outlets and parapet walls. Coping stones were reinstated to maintain the building's aesthetics.