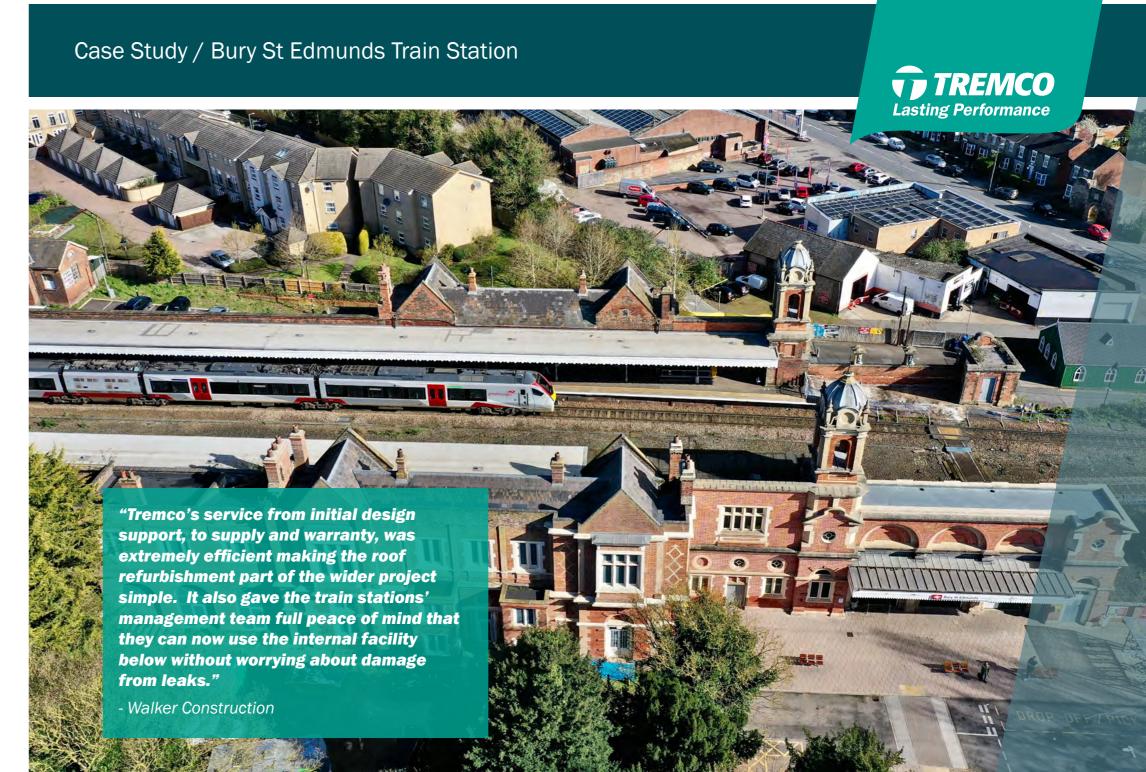

## The challenge

Bury St Edmunds Train Station required building envelope works due to the aging condition of the Grade II listed building managed by Walker Construction. A significant issue was water damage caused by water ingress through an inefficiently waterproofed roof, invasive plant species growing through brickwork, and debris around drainage points.

The client, Walker Construction, validated how expertly the project was installed by Vision SC, with no reported accidents and the team's quick response to overcome issues.

Tremco CPG UK Limited Coupland Road Hindley Green Wigan WN2 4HT UK www.tremco-europe.com