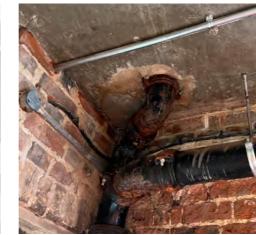

## The challenge

Bury St Edmunds Train Station required building envelope works due to the aging condition of the Grade II listed building managed by Walker Construction. A significant issue was water damage caused by water ingress through an inefficiently waterproofed roof, invasive plant species growing through brickwork, and debris around drainage points.