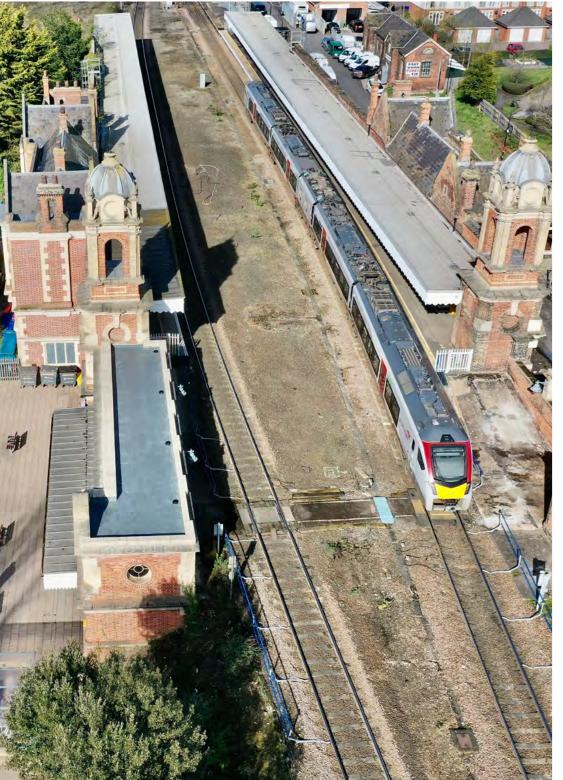

## The action

To address the problem, a roof condition report was produced, which recommended an overlay of the existing roof to restore its waterproofing. Safety was crucial due to the works being carried out near a live railway line, so scaffolding and a harness system were installed to ensure the safety of Vision Specialist Contracting (SC), the trusted partner of Tremco, who carried out the installation.

A rigorous waste removal system was put in place to prevent construction debris from being blown onto the tracks, as it could cause railway delays. Before the work could commence, the roof had to be cleared of invasive species, and coping stones weighing between 120kg and 150kg each were removed and washed.