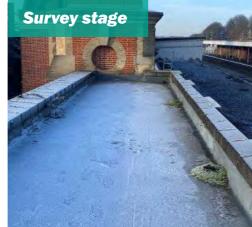

## The challenge

Bury St Edmunds Train Station required building envelope works due to the aging condition of the Grade II listed building managed by Walker Construction. A significant issue was water damage caused by water ingress through an inefficiently waterproofed roof, invasive plant species growing through brickwork, and debris around drainage points.

## The action

To address the problem, a roof condition report was produced, which recommended an overlay of the existing roof to restore its waterproofing. Safety was crucial due to the works being carried out near a live railway line, so scaffolding and a harness system were installed to ensure the safety of Vision Specialist Contracting (SC), the trusted partner of Tremco, who carried out the installation.