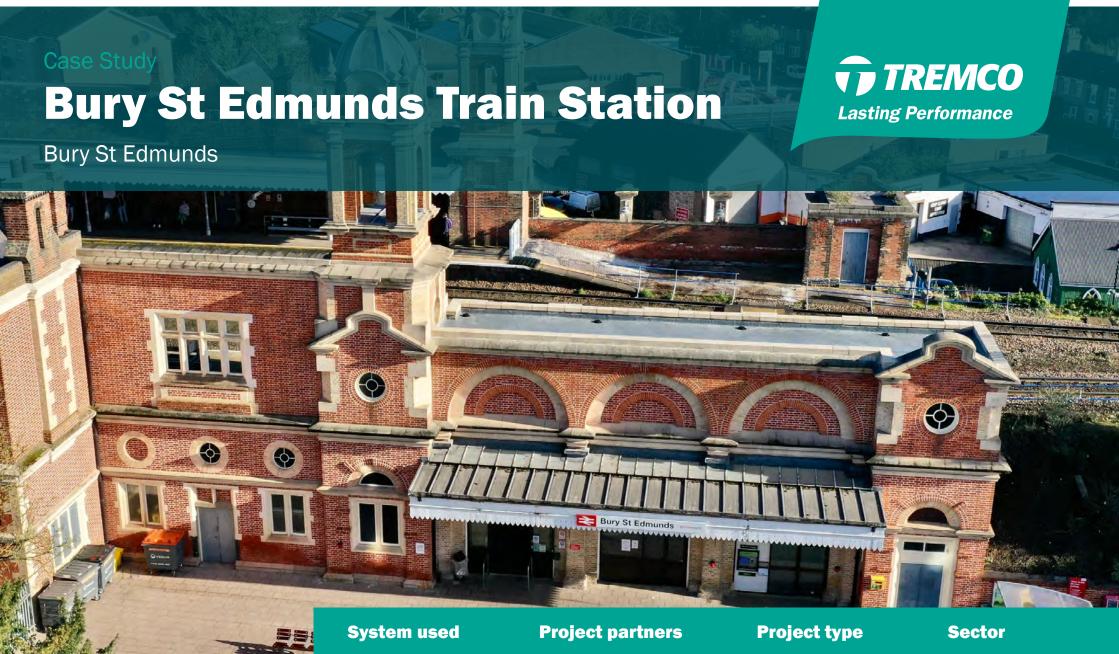

## The challenge

Bury St Edmunds Train Station required building envelope works due to the aging condition of the Grade II listed building managed by Walker Construction. A significant issue was water damage caused by water ingress through an inefficiently waterproofed roof, invasive plant species growing through brickwork, and debris around drainage points.